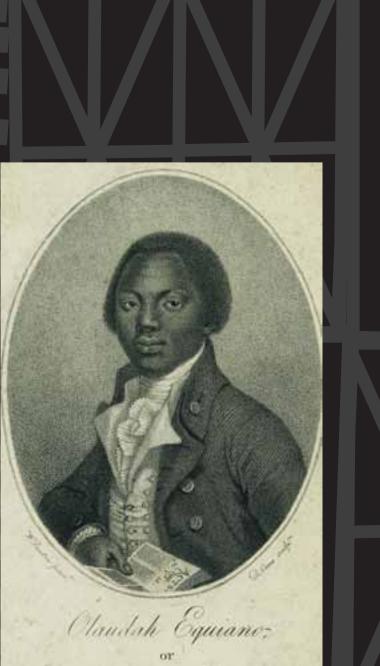

BROUGHAM was elected as an MP in 1810. In his first year of office, he introduced a bill to increase the penalties for anyone 'who dare to trade in human flesh', because the existing small fines were proving to be no deterrent to the slavers. The penalties were raised during the following year, largely due to his speech. Brougham took over from Wilberforce as the MP who could bring the issue of slavery to Parliament's attention.

The famous ex-slave OLAUDAH EQUIANO, an activist in the London abolition movement, toured Scotland to talk to audiences. He saw a debate of the General Assembly of the Church of Scotland in Edinburgh in 1792 after which he wrote a letter to the Edinburgh Evening Courant offering 'the warmest effusions of a heart overflowing with hope from your pious efforts'.







# For we are all naturally equal

The 1807 Act effectively ended the British transatlantic slave trade, but not slavery. A new campaign therefore began to abolish slavery throughout the British Empire, resulting in the Emancipation Act of 1833.

### KEY EVENTS FOR EDINBURGH IN THE ANTI-SLAVERY MOVEMENT

Founding of The Edinburgh Society for Mitigation and Ultimate Abolition of Negro Slavery. Once again it was the Strongest committee in Scotland. Seeking to end 'this most grievous outrage on humanity'.

# 1830

October 1830, two meetings in Promoting the a new era in the anti-slavery campaign. Dr Andrew Thomson's speeches at the meetings resulted in the Society being renamed The Edinburgh Society for the Abolition of Negro Slavery.

# 1833 1838

**Emancipation** Edinburgh mark Act was p