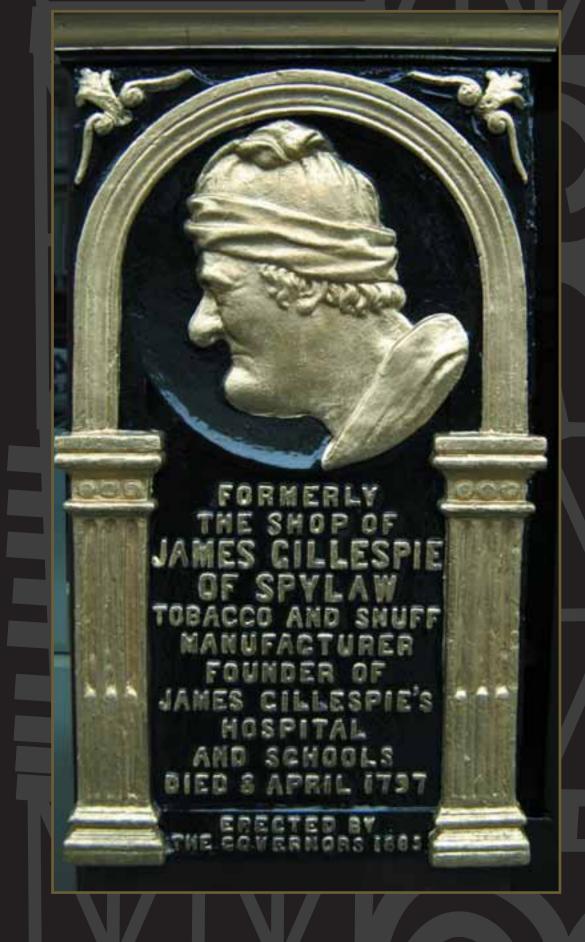

# JAMES GILLESPIE

JAMES GILLESPIE was a well-known tobacconist in Edinburgh. He sold Virginia tobacco, making a fortunate speculation during the American War, when the price of tobacco was at its peak. Their shop at 231 High Street was managed by John, the younger brother, while James ground tobacco into snuff at his home in Spylaw. In his will, James Gillespie left £12,000 to build a hospital and school. JAMES GILLESPIE'S HIGH SCHOOL still exists today.