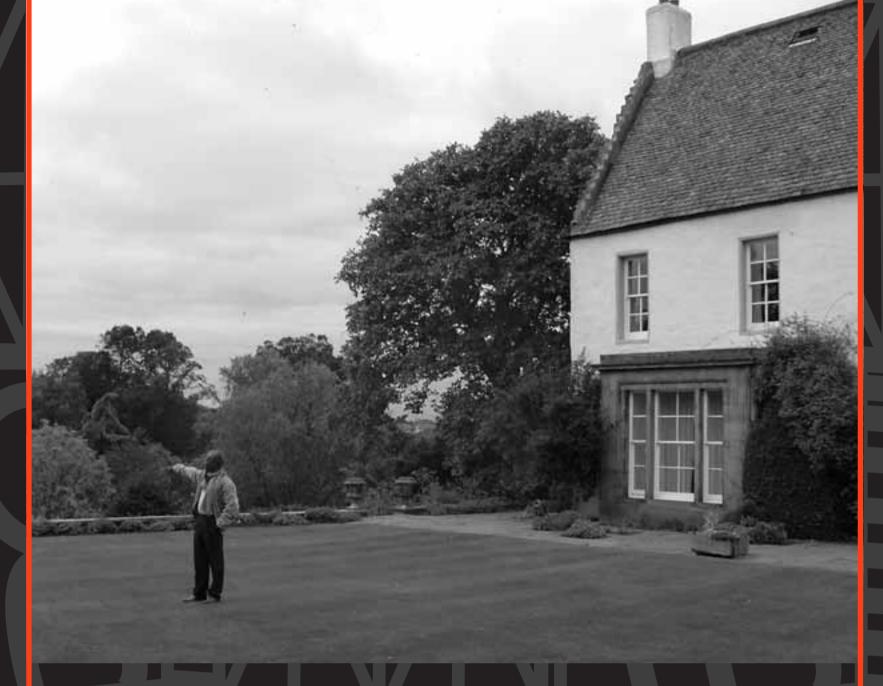

Scottish names were given to places in Jamaica, many of these were plantations.

Prof Geoff Palmer demonstrates how the layout of Inveresk Lodge Estate was modelled on a Jamaican sugar plantation.

INVERESK LODGE near
Musselburgh was bought by JAMES
WEDDERBURN in 1773 from the
fortune he made over 27 years as a
slave master in Jamaica.
ROBERT WEDDERBURN was
born in 1762, the son of James and
his black slave Rosanna. In 1795
Robert travelled to Inveresk to find his
father, but was sent away with the

'gift of a cracked sixpence'.