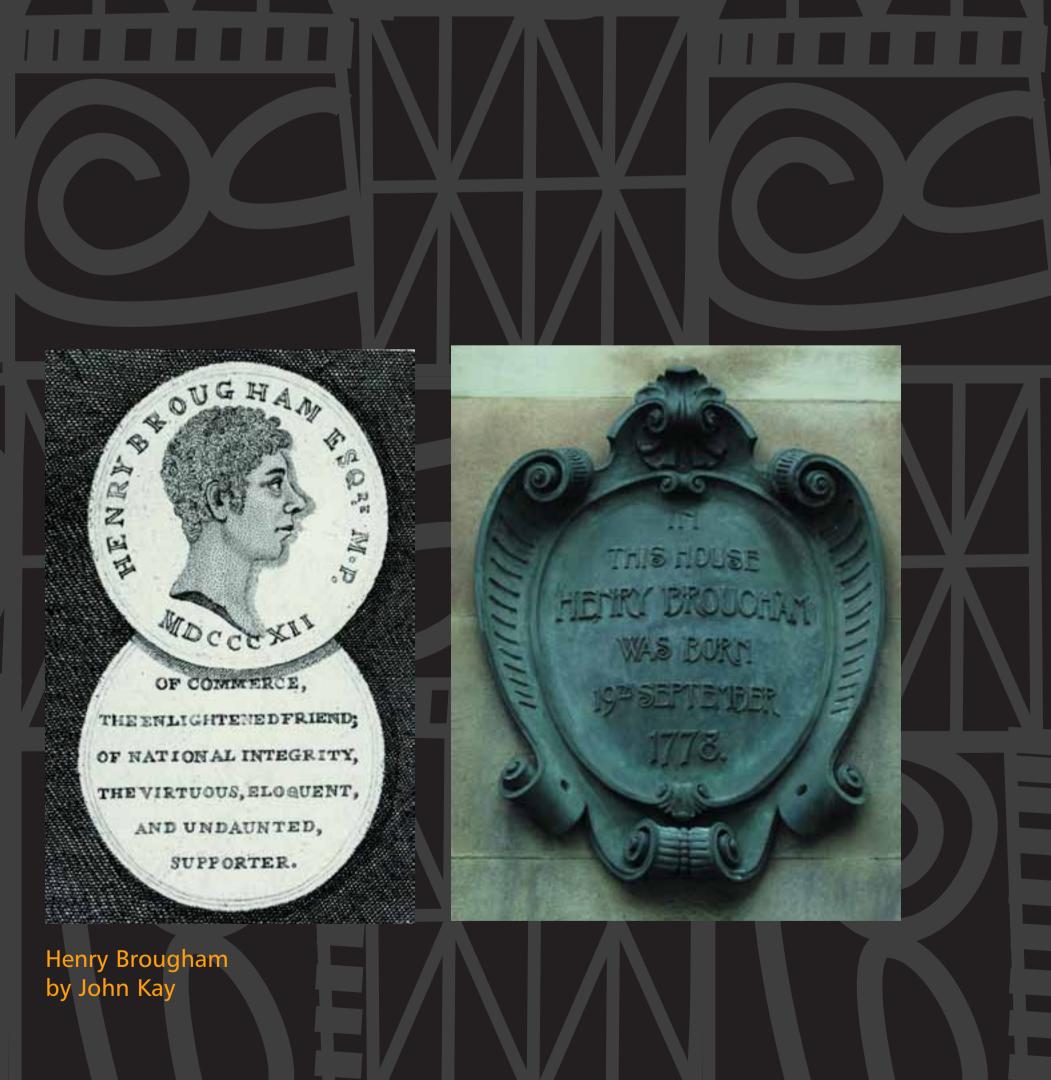

# WILLIAM ALEXANDER

WILLIAM ALEXANDER was the Lord Provost of Edinburgh in 1753. Between 1756 and 1763 he owned four vessels, described as 'armed running ships' which were given special permission to sail to the New World during the Seven Years War (1756 -60). He must have been very wealthy considering other ships were often owned by groups of men.