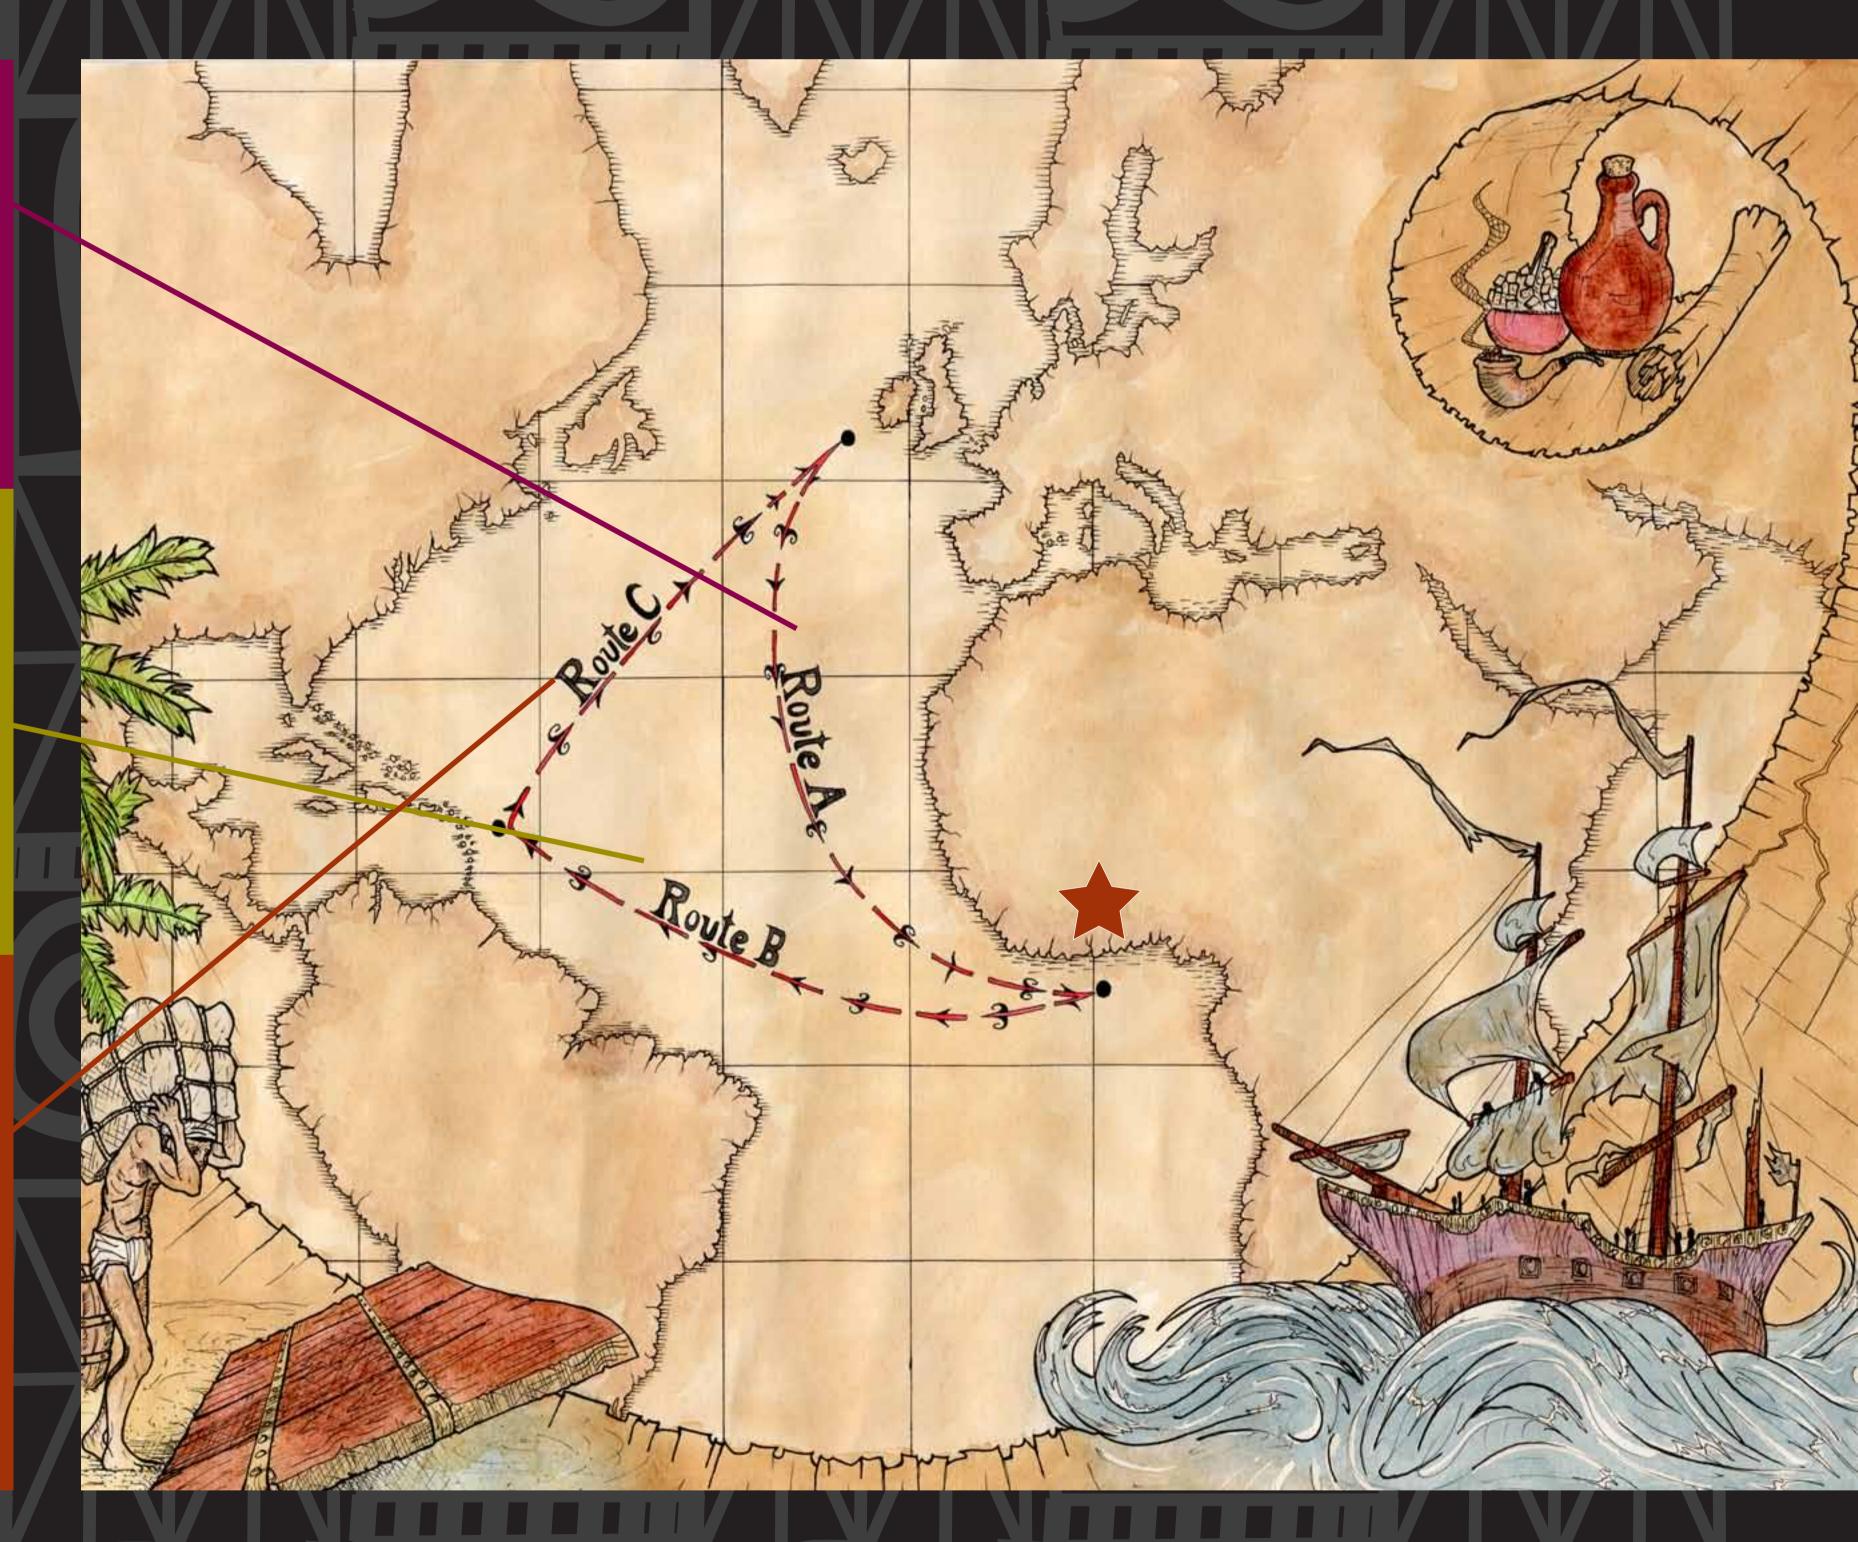

# THE TRIANGULAR TRADE

The principle was that empty ships do not make a profit. There were **three** stages:

**Route A**: Goods such as firearms, textiles and copper bars were shipped from Europe to the west coast of Africa, where they were exchanged for Africans. The captives were marched to the coast in shackles and chains, sometimes for weeks.

**Route B**: The Middle Passage. Over 12 million people were then transported across the Atlantic to the Americas to be sold to plantation owners. It generally took six weeks. Conditions were appalling in the packed unhealthy holds, and up to one in five died.

Route C: In the Americas the captives were sold into chattel slavery to work on plantations, in mines and a variety of skilled and unskilled tasks. Owners treated them with brutality and disregard for their lives. Finally, the ships returned to Europe loaded up with sugar, rum and tobacco produced on the plantations.