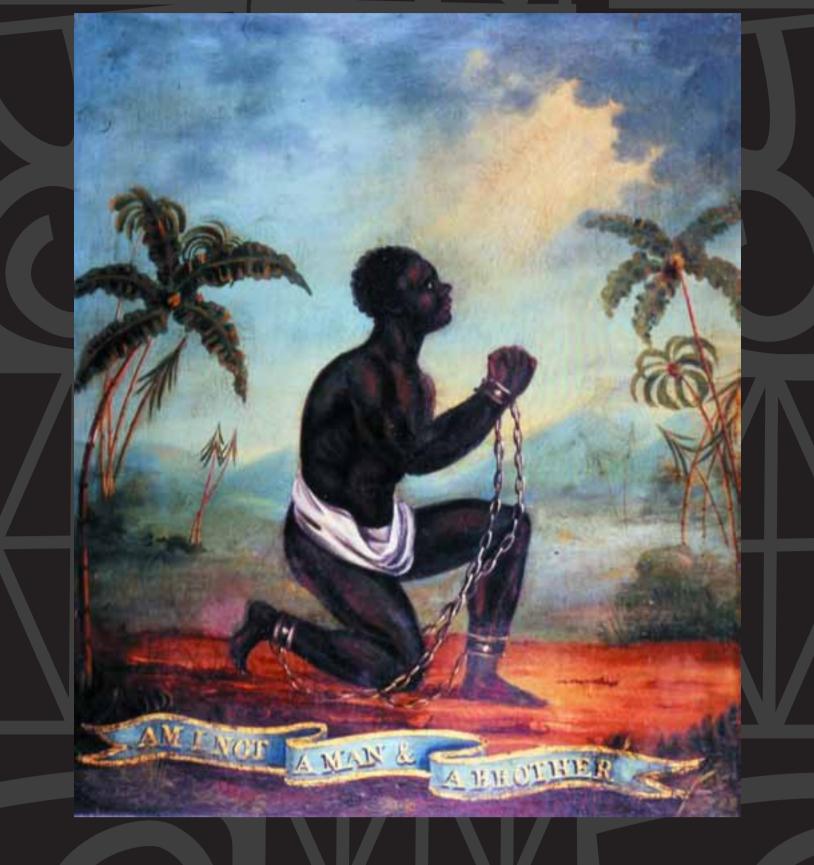

On the 25th March 1807 Parliament passed the Abolition of the Slave Trade Act, outlawing slave carrying by British ships throughout the British Empire. Although the slaves were not emancipated until 1838, the 1807 Act was the beginning of the end for the transatlantic slave trade. Two hundred years on, the bicentenary is an important opportunity to uncover Edinburgh's role in the trade and to pay tribute to those - Black and White - who campaigned for abolition.