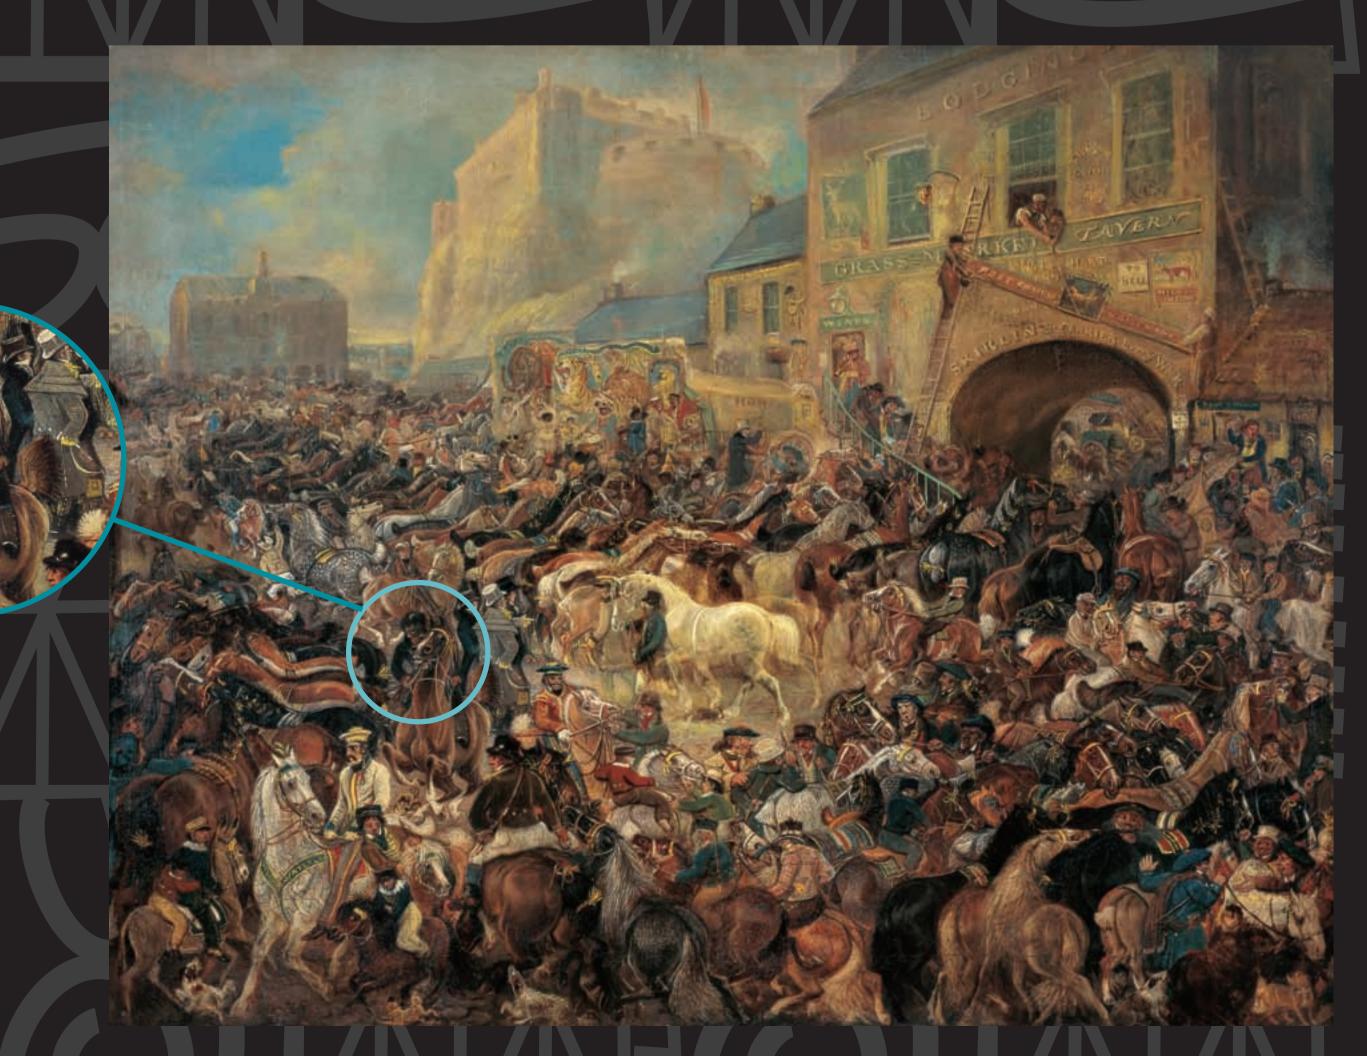

Detail from 'Robert Burns in James Sibbald's Circulating Library, Parliament Square, Edinburgh', by William Borthwick Johnstone Courtesy of The Edinburgh Booksellers' Society Ltd.

ROBERT BURNS (1759-1796) had considered emigrating with 'Highland Mary' to Jamaica to work on a sugar estate. Mary's death and the success of his first volume of poems, published at Kilmarnock in 1786, changed his mind and instead he travelled to Edinburgh.