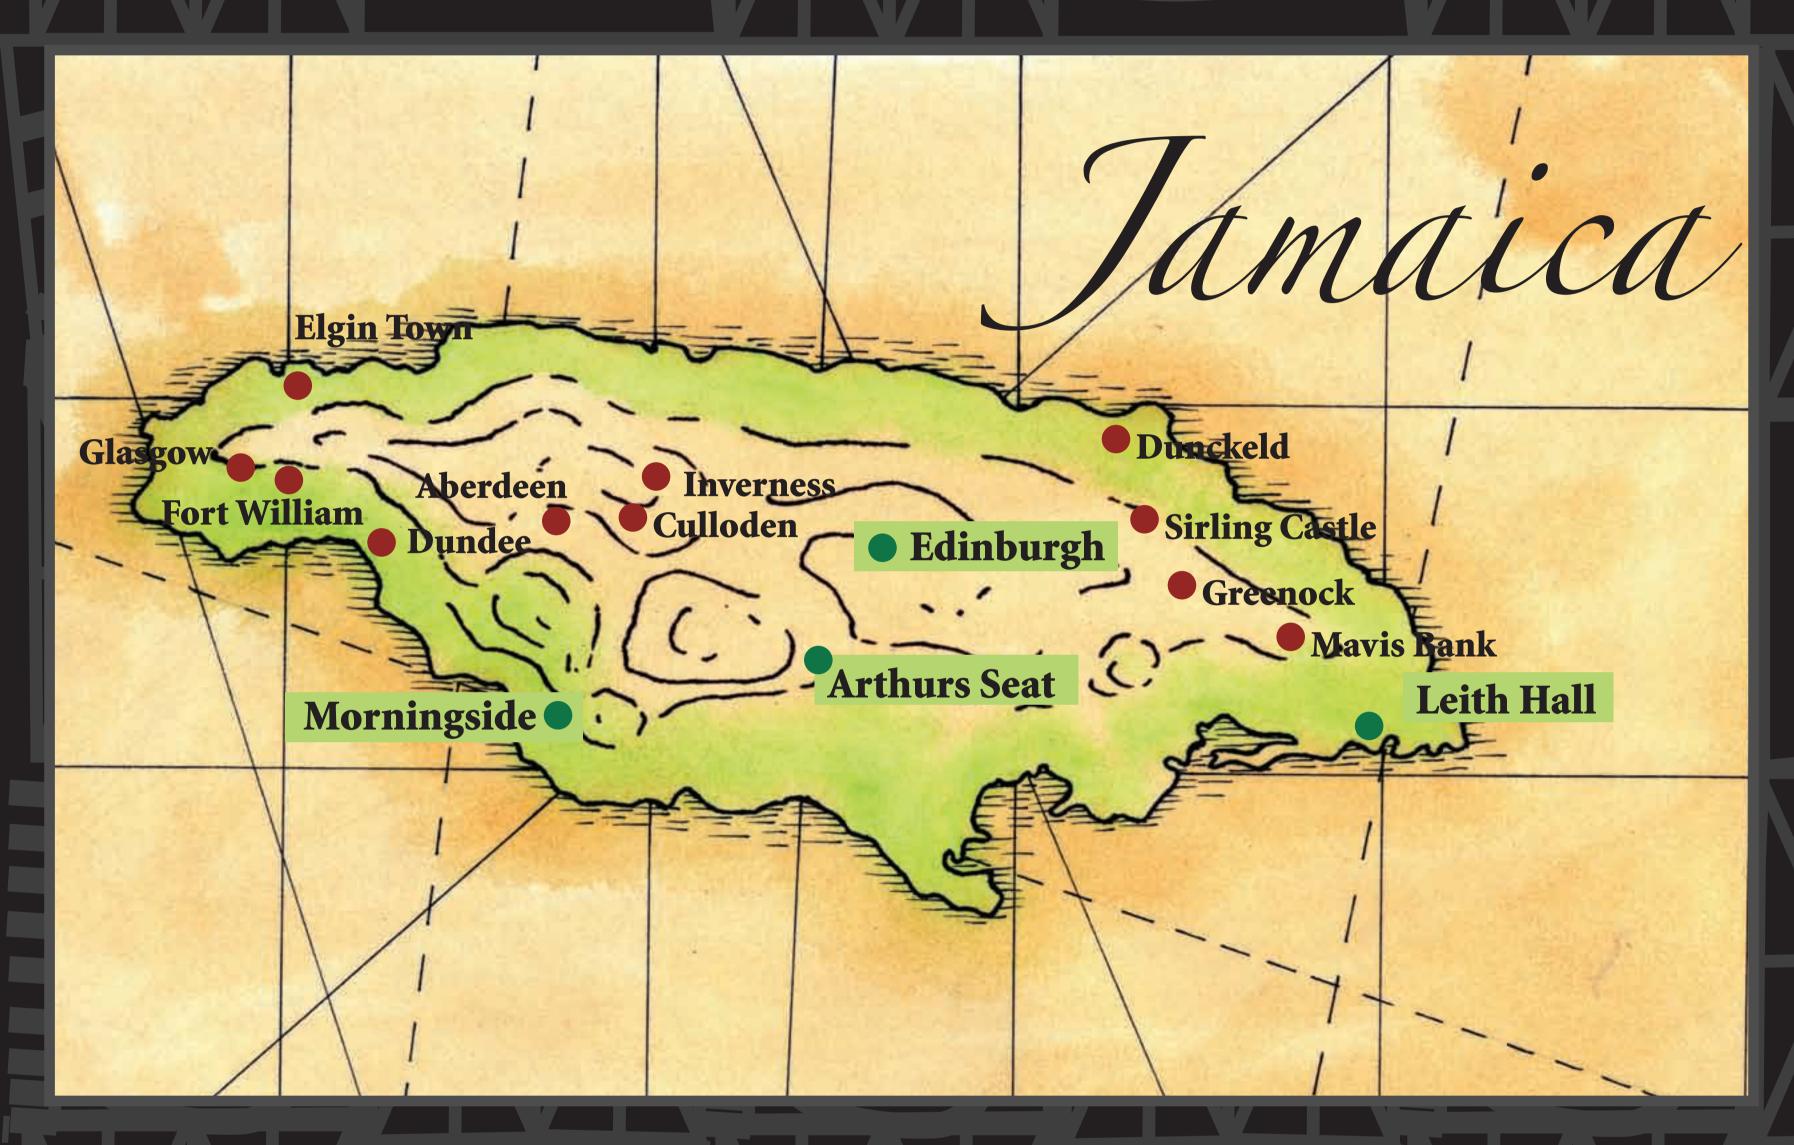

# SCOP THE WASTERS

SCOTS sought their fortunes and contributed to the ownership and management of estates throughout the whole of the British West Indies during the 18th century.

From St Kitts, the first British settlement in 1632, to Barbados, Antigua, Jamaica and the British Virgin Islands, the islands generated considerable wealth. By the early 19th century 30% of Jamaican estates were owned or managed by Scots.

Scottish names were given to places in Jamaica, many of these were plantations.

Prof Geoff Palmer demonstrates how the layout of Inveresk Lodge Estate was modelled on a Jamaican sugar plantation.

INVERESK LODGE near
Musselburgh was bought by JAMES
WEDDERBURN in 1773 from the
fortune he made over 27 years as a
slave master in Jamaica.
ROBERT WEDDERBURN was
born in 1762, the son of James and
his black slave Rosanna. In 1795
Robert travelled to Inveresk to find his
father, but was sent away with the